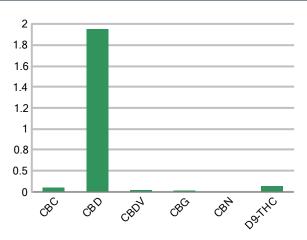

#### CANNABINOID PROFILE Analyte LOQ (%) % Weight mg/g CBC 0.01 0.098 0.981 0.01 CBD 1.869 18.69 CBDa 0.01 ND ND CBDV 0.01 0.426 0.043 CBG 0.01 0.034 0.339 CBGa 0.01 ND ND CBN 0.01 0.011 0.107 d8-THC 0.01 ND ND d9-THC 0.01 0.132 1.318 THCa 0.01 ND ND **Total Cannabinoids** 2.186 21.86 **Total Potential THC** 0.132 1.318 **Total Potential CBD** 1.869 18.69 **Total Potential CBG** 0.034 0.339 Ratio of Total Potential CBD to Total Potential THC 14.16 :1 Ratio of Total Potential CBG to Total Potential THC 0.26 :1

## CANNABINOIDS % Weight

\*Total Cannabinoids refers to the sum of all cannabinoids detected.

\*Total Potential CBD = (0.877 x CBDa) + CBD. \*Total Potential THC = (0.877 x THCa) + THC. \*Total Potential CBG = (0.877 x CBGa) + CBG. \*Total Potential THC/CBD are calculated to take into account the loss of an acid group during decarboxylation.